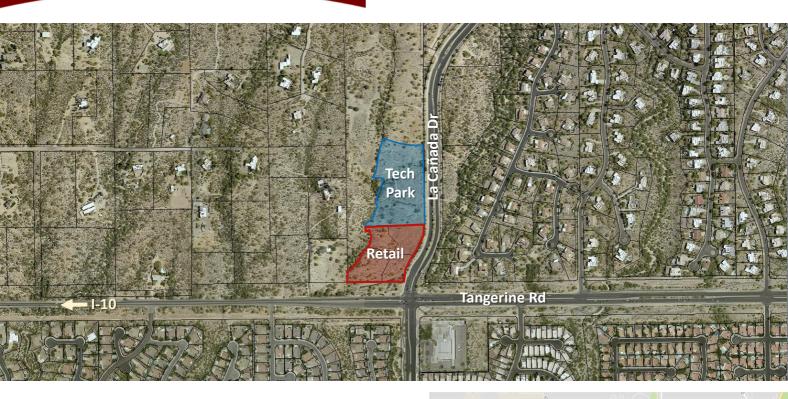

## NWC Tangerine-La Cañada Oro Valley, AZ FOR SALE ± 5.89 Acres Retail Land | \$2,175,000 ± 6.2 Acres Tech Park I \$6 to \$8 per SF

### **PROPERTY FEATURES**

- Located in the Town of Oro Valley
- High traffic counts with great exposure
- Shovel ready Development
- Development Plan approved 2009
- Up too 24,000 square feet of retail buildings
- Up to 40,450 square feet of Technical Park (TP) development
- Utilities to parcels
- Expansion of Tangerine is currently under construction
- Possible BUILD TO SUIT

| Parcel    | Price       | Lot Size         | Zoning |
|-----------|-------------|------------------|--------|
| Tech Park | \$6-\$8/ SF | $\pm$ 6.2 Acres  | ТР     |
| Retail    | \$2,175,000 | $\pm$ 5.89 Acres | C-1    |

#### RETAIL

- ± 5 Acres retail uses
- 24,000 SF of buildable PADs
- Lighted Intersection

### **TECH PARK**

- ± 5.7 Acres of tech park possible
- Prestigious Oro Valley
- Ideal site for corporate presence (branding name)
- Property is already entitled
- 1 + 2 story building
- Development plans approved and maybe modified as required