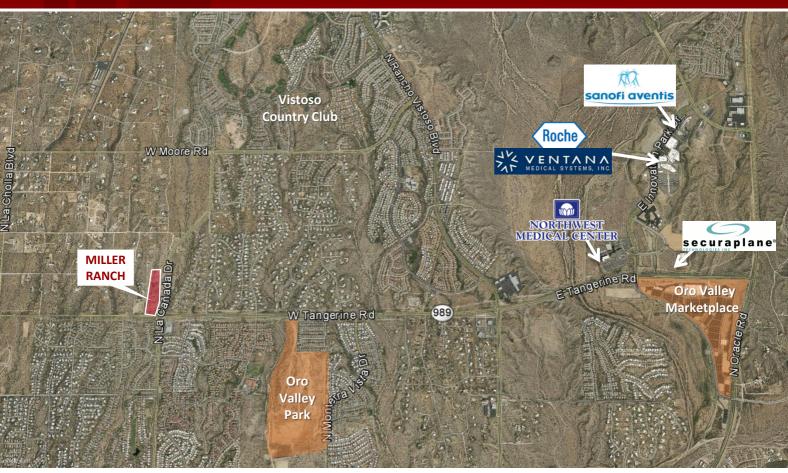

## NWC Tangerine-La Cañada Oro Valley, AZ FOR SALE ± 5.89 Acres Retail Land | \$2,175,000 ± 6.2 Acres Tech Park I \$6 to \$8 per SF

### **PROPERTY FEATURES**

- Located in the Town of Oro Valley
- High traffic counts with great exposure
- Shovel ready Development
- Development Plan approved 2009
- Up too 24,000 square feet of retail buildings
- Up to 40,450 square feet of Technical Park (TP) development
- Utilities to parcels
- Expansion of Tangerine is currently under construction
- Possible BUILD TO SUIT

### **TECH PARK**

- ± 5.7 Acres of tech park possible
- Prestigious Oro Valley
- Ideal site for corporate presence (branding name)
- Property is already entitled
- 1 + 2 story building
- Development plans approved and maybe modified as required