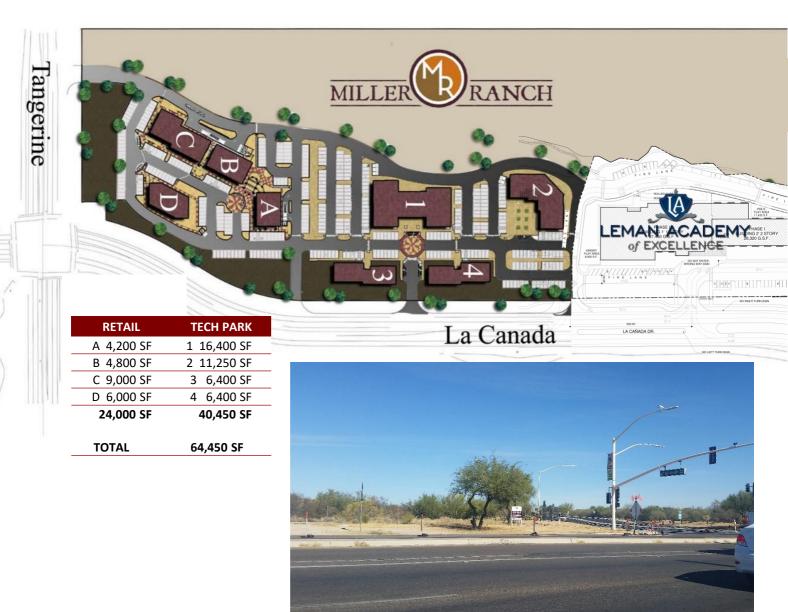

## Site Plan

For more information, please contact: Patrick Welchert, SIOR Cell: (520) 360-9394

**Alpha Commercial Real Estate Service** 3661 W. El Moraga Place Tucson, Arizona 85745

Alpha Commercial Real Estate Service 3661 W El Moraga Place | Tucson, Arizona 85745

### **PROPERTY FEATURES**

- Located in the Town of Oro Valley
- High traffic counts with great exposure
- Shovel ready Development
- Development Plan approved 2009
- Up too 24,000 square feet of retail buildings
- Up to 40,450 square feet of Technical Park (TP) development
- Utilities to parcels
- Expansion of Tangerine is currently under construction
- Possible BUILD TO SUIT

#### RETAIL

- ± 5 Acres retail uses
- 24,000 SF of buildable PADs
- Lighted Intersection

### **TECH PARK**

- ± 5.7 Acres of tech park possible
- Prestigious Oro Valley
- Ideal site for corporate presence (branding name)
- Property is already entitled
- 1 + 2 story building
- Development plans approved and maybe modified as required